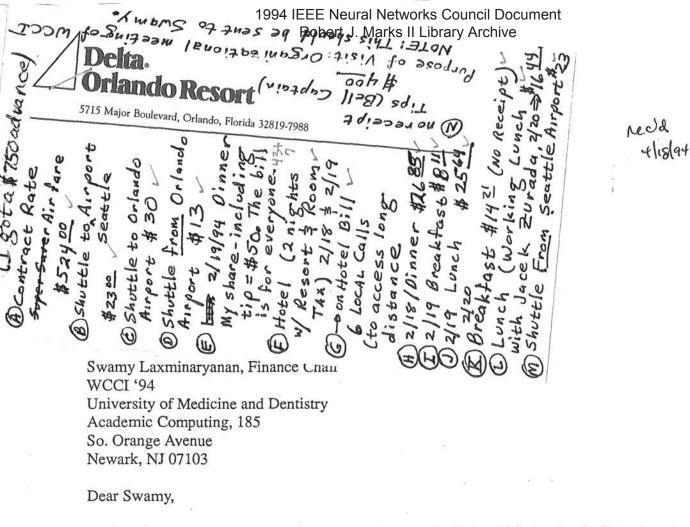

# 1994 Documents IEEE Neural Networks Council

From

The Robert J. Marks II Library Archive

The IEEE Neural Networks Council is now the IEEE Computational Intelligence Society

These documents are raw scans. There is no attempted organization. Some year's files may be misplaced in files of adjacent years.