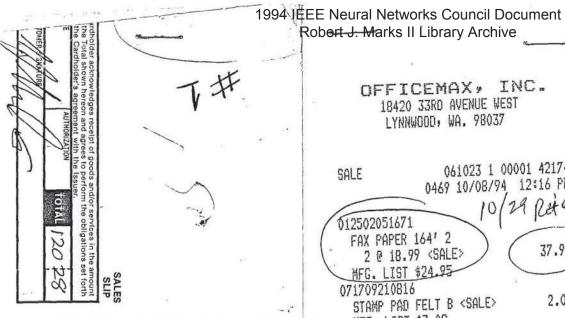

# 1994 Documents IEEE Neural Networks Council

From

The Robert J. Marks II Library Archive

The IEEE Neural Networks Council is now the IEEE Computational Intelligence Society

These documents are raw scans. There is no attempted organization. Some year's files may be misplaced in files of adjacent years.