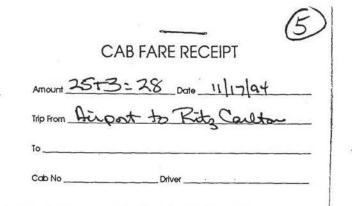

# 1994 Documents IEEE Neural Networks Council

From

The Robert J. Marks II Library Archive

The IEEE Neural Networks Council is now the IEEE Computational Intelligence Society

These documents are raw scans. There is no attempted organization. Some year's files may be misplaced in files of adjacent years.