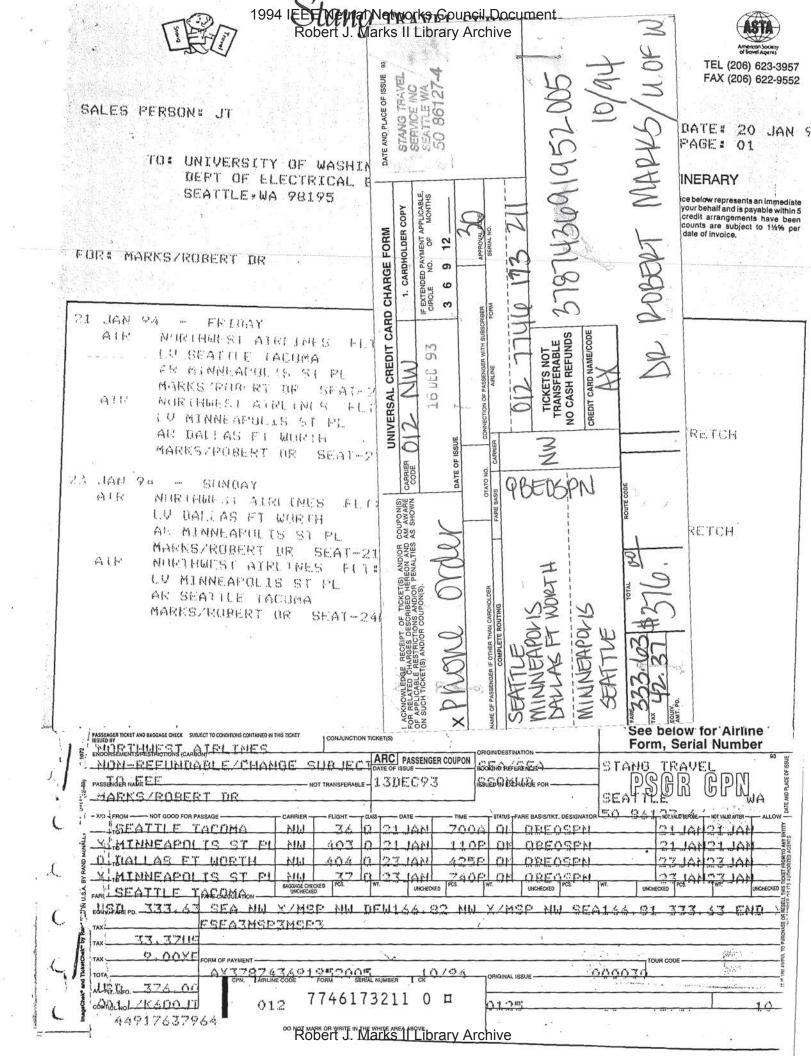

# 1994 Documents IEEE Neural Networks Council

From

The Robert J. Marks II Library Archive

The IEEE Neural Networks Council is now the IEEE Computational Intelligence Society

These documents are raw scans. There is no attempted organization. Some year's files may be misplaced in files of adjacent years.