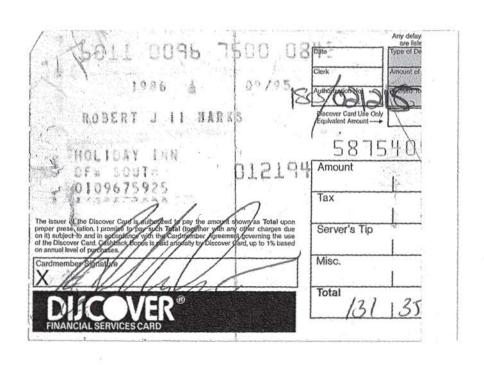

# 1994 Documents IEEE Neural Networks Council

From

The Robert J. Marks II Library Archive

The IEEE Neural Networks Council is now the IEEE Computational Intelligence Society

These documents are raw scans. There is no attempted organization. Some year's files may be misplaced in files of adjacent years.